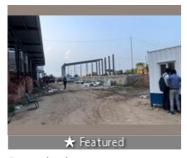

#### **Pictures**

## Description

Modern A-grade PEB warehouse Current status: Under Construction

Internal flooring: Trimix flooring, Floor load: 4 ton/sq. mtr.

External flooring: Interlocking Tiles Eve height - 35 ft. & Centre height 45 ft. Dock nos: 10, Dock height: 4 ft. Ventilation Details - Ridge vents Insulation - Available