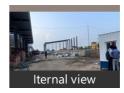

#### **Pictures**

## Description

Modern A-grade PEB warehouse Current status: Under Construction

Internal flooring: Trimix flooring, Floor load: 4 ton/sq. mtr.

External flooring: Interlocking Tiles Eve height - 35 ft. & Centre height 45 ft. Dock nos: 10, Dock height: 4 ft. Ventilation Details - Ridge vents Insulation - Available