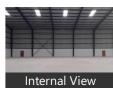

Facilities toilets for labours, office with attached washroom. Vdf flooring, canopy done. Facility for crane, 4ft dock with dock leveller provision, lighting arrestor, fire hydrant with sprinkler facility if required. Turbo

Turbo Ventilators ■ Air Exhaustors ■ Rolling Shutters

■ PEB Structure ■ Galvanized Sheets Surrounding Fully Covered Canopies 
Natural Lighting

■ Office Room ■ Cafetaria Space ■ Dock Guards Compound Wall 

Barbwire Above Compound Wall Street Lights 
Ramp Facility 
Roof Insulation Internal LED Lights 

Ample Truck Parking Space

■ Intercom Facility ■ Fire Alarm

- Rate: 12 per SqFeet -25%
- Age Of Construction: 2 Years
- Available: Immediate/Ready to move