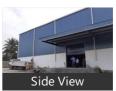

## Warehouse/ Godown For Rent At Tumkur Road / Nelamangala / Makali

TumkurRd, Makli Nelamangala,NH 4, 8thMile Tumkur Ro...

- Area: 20000 SqFeet ▼
- Floor: Ground
- Total Floors: One
- Facing: North
- Furnished: Semi Furnished Lease Period: 12 Months
- Monthly Rent: 250,000

Warehouse / Godown Space for Rent At Tumkur Road, Makali , Nelamangala , Makali , Close to Himalaya Drugs, Husker Road, NH - 4, 8th Mile Road, Tumkur Road, Nelamangala, Bangalore - Mumbai Highway,

This Warehouse / Godown is close to Main Road, with facility for labor nearby, close to hospitals, bus stand, police station, fire brigade, access to transport with plenty of parking for trucks & 40ft containers.