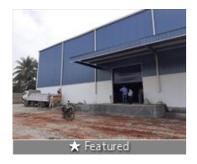

## Warehouse/ Godown For Rent At Tumkur Road / Nelamangala / Makali

TumkurRd, Makli Nelamangala,NH 4, 8thMile Tumkur Ro...

- Area: 20000 SqFeet ▼
- Floor: Ground
- Total Floors: One
- Facing: North
- Furnished: Semi Furnished Lease Period: 12 Months
- Monthly Rent: 250,000

Warehouse / Godown Space for Rent At Tumkur Road, Makali , Nelamangala , Makali , Close to Himalaya Drugs, Husker Road, NH - 4, 8th Mile Road, Tumkur Road, Nelamangala, Bangalore - Mumbai Highway,

This Warehouse / Godown is close to Main Road, with facility for labor nearby, close to hospitals, bus stand, police station, fire brigade, access to transport with plenty of parking for trucks & 40ft containers.