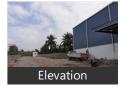

## Warehouse/ Godown For Rent At Tumkur Road / Nelamangala / Makali

TumkurRd, Makli Nelamangala,NH 4, 8thMile Tumkur Ro...

- Area: 20000 SqFeet ▼
- Floor: Ground
- Total Floors: One
- Facing: North
- Furnished: Semi Furnished Lease Period: 12 Months
- Monthly Rent: 250,000

Warehouse / Godown Space for Rent At Tumkur Road, Makali , Nelamangala , Makali , Close to Himalaya Drugs, Husker Road, NH - 4, 8th Mile Road, Tumkur Road, Nelamangala, Bangalore - Mumbai Highway,

This Warehouse / Godown is close to Main Road, with facility for labor nearby, close to hospitals, bus stand, police station, fire brigade, access to transport with plenty of parking for trucks & 40ft containers.