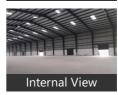

construction, security room, labor room, drivers rest room, close gated 10ft compound wall with 3ft

Security

Exterior

Other features

■ Security Guards ■ Electronic Security

■ Reserved Parking ■ Visitor Parking ■ Servant Quarter

Turbo Ventilators ■ Air Exhaustors ■ Rolling Shutters

■ PEB Structure ■ Galvanized Sheets Surrounding Fully Covered Canopies 
Natural Lighting

■ Office Room ■ Cafetaria Space ■ Dock Guards Compound Wall 

Barbwire Above Compound Wall Street Lights 
Ramp Facility 
Roof Insulation Internal LED Lights 

Ample Truck Parking Space

■ Intercom Facility ■ Fire Alarm

- Rate: 12 per SqFeet -25%
- Age Of Construction: 2 Years
- Available: Immediate/Ready to move



View all properties by F5K Realty

### **Pictures**



**Advertiser Details** 



























# **Features** General

Description

- Power Back-up Room AC Lifts
- High Speed Internet Wi-Fi

### Lot

Corner Location

### Maintenance

- Maintenance Staff Water Supply / Storage
- RO System Water Softner Boring / Tube-well
- Rain Water Harvesting Waste Disposal

# Location

### Landmarks

<sup>\*</sup> Location may be approximate

#### Recreation

Bangalore Exhibition Center (<0.5km), Children, Jni Park-Chikkabidarakallu (<2km), Maruthi Theatre (<2km), Shri Maruthi Theatre (<2km)

#### **Petrol Station**

Bharat Petroleum (<0.5km), Indian Oil (<1km), Indian Oil Petrol Pump (<2km)

#### Hospitals & Clinics

Shri Vinayaka Clinic (<0.5km), Sanjeevini Clinic (<1km), Advantage Health Care - India (<1km. Sri Sai Lakshmi Hospital (<1km), Sri Sai Lakshmi Hospital-ER (<1km), Shri Saikrupa C