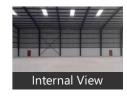

Facilities toilets for labours, office with attached washroom. Vdf flooring, canopy done. Facility for crane, 4ft dock with dock leveller provision, lighting arrestor, fire hydrant with sprinkler facility if required. Turbo

Turbo Ventilators ■ Air Exhaustors ■ Rolling Shutters

■ PEB Structure ■ Galvanized Sheets Surrounding Fully Covered Canopies 
Natural Lighting

■ Office Room ■ Cafetaria Space ■ Dock Guards Compound Wall 

Barbwire Above Compound Wall Street Lights 
Ramp Facility 
Roof Insulation Internal LED Lights 

Ample Truck Parking Space

■ Intercom Facility ■ Fire Alarm

- Rate: 12 per SqFeet -25%
- Age Of Construction: 2 Years
- Available: Immediate/Ready to move