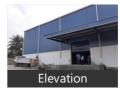

## Warehouse/ Godown For Rent At Tumkur Road / Nelamangala / Makali

TumkurRd, Makli Nelamangala,NH 4, 8thMile Tumkur Ro...

- Area: 20000 SqFeet ▼
- Floor: Ground
- Total Floors: One
- Facing: North
- Furnished: Semi Furnished Lease Period: 12 Months
- Monthly Rent: 250,000

Warehouse / Godown Space for Rent At Tumkur Road, Makali , Nelamangala , Makali , Close to Himalaya Drugs, Husker Road, NH - 4, 8th Mile Road, Tumkur Road, Nelamangala, Bangalore - Mumbai Highway,

This Warehouse / Godown is close to Main Road, with facility for labor nearby, close to hospitals, bus stand, police station, fire brigade, access to transport with plenty of parking for trucks & 40ft containers.