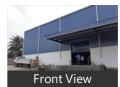

## Warehouse/ Godown For Rent At Tumkur Road / Nelamangala / Makali

TumkurRd, Makli Nelamangala,NH 4, 8thMile Tumkur Ro...

- Area: 20000 SqFeet ▼
- Floor: Ground
- Total Floors: One
- Facing: North
- Furnished: Semi Furnished Lease Period: 12 Months
- Monthly Rent: 250,000

Warehouse / Godown Space for Rent At Tumkur Road, Makali , Nelamangala , Makali , Close to Himalaya Drugs, Husker Road, NH - 4, 8th Mile Road, Tumkur Road, Nelamangala, Bangalore - Mumbai Highway,

This Warehouse / Godown is close to Main Road, with facility for labor nearby, close to hospitals, bus stand, police station, fire brigade, access to transport with plenty of parking for trucks & 40ft containers.