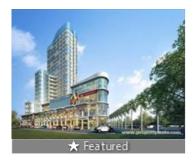

# Shop for sale in Elan Mercado, Sector-80, Gurgaon

15 lakhs

### Shop For Sale At Sector-80, Gurgaon

Elen Mercado, Sector-80, Gurgaon - 221001 (Haryana)

- Project/Society: Elan Mercado
- Area: 170 SqFeet ▼
- Transaction: Resale Property
- Price: 1,500,000
   Rate: 8,824 per SqFeet -30%
- Age Of Construction: 9 Years
- Possession: Immediate/Ready to move

### Description

**Elen Group** presenting brand new project **Mercado**, which is best investment opportunities in Delhi-NCR. This project is situated on NH-8 in Gurgaon with High-end Retail Double Height Shops with high appreciation. **Elen Mercado** is very close to Hotel Hyatt, 25 minutes drive from airport, 12 minutes drive asay from IFFCO chowk, 2 Minutes drive away from Gurgaon Manesar toll and many other prime is very close. It is first project of Elen Group located on Sector-80, Gurgaon. Elan retail project in Gurgaon is one of the unique concept of Double Height Shops which gives additional utilization Space that means gives you space to built a mezzanine floor.