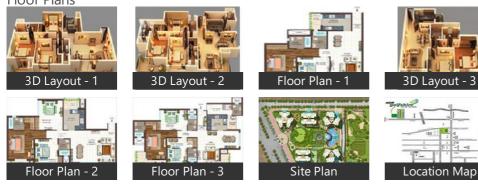

ures

- Woodwork
   Modular Kitchen
- Feng Shui / Vaastu Compliant

#### Recreation

Swimming Pool Park Club / Community Center

#### **Commercial Features**

Conference room

#### Other features

- 2 balconies 
  Power Back Up
  Lift
  Club House .
- Gymnasium 
  Security 
  Water Storage .
- Private Terrace/ Garden 
  Vaastu Compliant .
- . Service/Goods Lift 
  Air Conditioned .
- Laundry Service 
  Internet / Wi-Fi Connectivity DTH Television Facility 
   RO Water System
- Banquet Hall 
  Bar/Lounge 
  Cafeteria/Food Court

# https://www.propertywala.com/ace-golfshire-noida

- Piped Gas 
  Under Construction 
  Puja Room
- Study Store Semi-Furnished
- Main Road Facing 
  Garden/Park Facing

North - East facing

# Gallery







ACE golfshire

Side View



ALL AND A

Elevation











Location

# Landmarks

#### Transportation

indocopters private limited (<9km), Gbu Heliport (<6km), JP Greens Helipad (<7km), Jaypee Greens Heliport (<7km), Bhati Helipad (<10km)

## **Religious Places**

St George Church (<10km), House Of Prayer (<5km), Glorious Living Assembly Dominion ... House Of Praise International Church.. Church (<11km), AG church Greater Noida (<12km), AG Worship Center (<12km)

#### Reliance Fresh (<7km), J Mart (<5km), Satyarth (<7km), Mini So (<6km)

#### Restaurants & Clubs

Patisserie Cakes And Confectioners (... Creme Castle (<5km), Big B Pastry Shop (<6km), Baker, Royal Bakers (<7km), Bhavya Bakery (<7km), Cake-n-Cafe (<7km), Noida cakes (<8km), Online Bakers (<8km), Kriti, Big B Pastry Shop (<4km), Big B Pastry Shop (<5km), Xanthe, Bakers Best (<5km), J