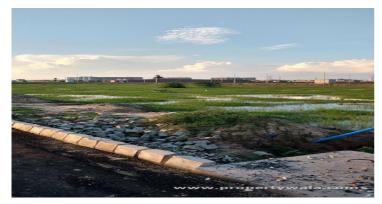

### Description

**GMADA IT City** is offering plots for setting up IT industries, residential areas and commercial establishments. It is located in 82A,83A and 101A sectors which are situated on 200 feet wide road. The project is coming up on 1,688 acres out of which 400 acres will be used for IT industries and another 1100 acres for residential purpose and remaining 188 acres for commercial establishments. The township being in the vicinity of proposed international Airport is expected to cater to huge demand for variety of properties. Land pooling letter of intent is transferred in the name of purchaser after submitting transfer fees of 2.5% of the circle rate of the plot to **GMADA**.

**LOI (Letter of Intent)** has been issued by GMADA for LandPooling Plots to Farmers whose land has been acquired. These LOI's are available in resale and shall be transferable after payment of 100% of the price of the plot. Confirmed Land Pooling SCO Plots, Booths and Residential Plots with Letter of Intent (LOI) at IT-City Mohali are available for Sale. Land Pooling LOI is transferred in the name of Purchaser after submitting transfer fees of 2.5% of the circle rate of the plot to **GMADA**.