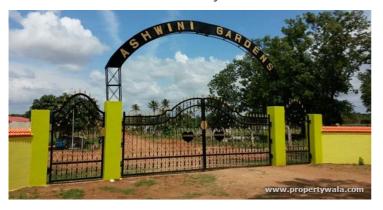

# Yesh Gardens - Kadkola, Mysore

1500 Sq Ft Plots For Sale - Yesh Gardens - Nanjangud Road,

Yesh Gardens is residential land project, for those who want to build dream home or villas and located in Kadkola, Nanjangud Road, Mysore.

#### **Infrastructure Facilities**

- Gated community with Barb wire fencing for the entire property
- Well-laid, Asphalted roads of width: 60, 50, 40 and 30 ft
- Welcome Arch with Main gate
- Water supply to individual sites
- 24 X 7 Security
- Tree-lined avenues with Tree Guard
- Electricity with street lighting
- Overhead Tank
- Underground Water Storage and Bore well.
- Underground Sewage lines
- Underground Drainage System
- Culverts & Manholes wherever necessary
- Sewage Treatment Plant