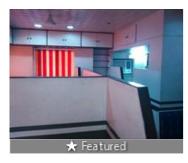

#### Office Space For Rent In Sundaram Building At Rafi Ahmed Kidwai Road

Sundaram Building At Rafi Ahmed Kidwai Road, Park Str...

- Area: 600 SqFeet •
- Floor: Fifth
- Facing: South East
- Lease Period: 36 Months Monthly Rent: 35,000
- Rate: 58 per SqFeet -15%
- Age Of Construction: 7 Years
- Available: Immediate/Ready to move

### Description

Commercial Office Space For Rent In Sundaram Building At Rafi Ahmed Kidwai Road, Park Street 600 sqft

5th Floor Fully Furnished With 2 Cabin 10 Work Station, Ideal For Any Kind Of Office Rent 35,000 Note Our Brokerage Charge Is 1 Month On Rent

#### **Pictures**

35,000

\* Location may be approximate