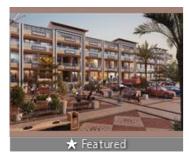

#### Amayra Emporio Commercial Showroom In Mohali

Amayra Emporio, Kharar, Mohali - 140301 (Chandigarh)

- Area: 975 SqFeet Bathrooms: One
- Floor: Basement
- Facing: East
- Total Floors: Four Furnished: Semi Furnished
- Transaction: New Property Price: 9,984,600
- Rate: 10,241 per SqFeet
- Age Of Construction: Under Construction
- Possession: Within 3 Months

#### Description

Omni Pacific Colonizers presents exquisitely planned and startegically located, Amayra Emporio is aimed to be a self-suuficient project containing premium retail showrooms, shops, high-end booth shops. Amayra Emporio is a highly influential commercial opportunity in greater Mohali, as per various researches have shown that, Greater Mohali is the hottest rising city of the region. Both these factors and other things played an essential role in giving Kharar its identity as the perfect destination to invest commercially.