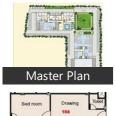

- Project ID: J302541119
- Builder: DND Group
- Location: DND Royal Platinum, Ramnagariya, Jagatpura, Jaipur 302017 (Rajasthan)
- Completion Date: Apr, 2016
- Status: Started

Floor Plans

https://www.propertywala.com/dnd-royal-platinum-jaipur

lar

ocation Map

| ed room | Bed room Dining |
|---------|-----------------|
| Ą       | Floor P         |
| ation   |                 |

Kitche

Bed ro

an B

| Bal          | Bal    | then Bal |  |  |
|--------------|--------|----------|--|--|
| Toilet       | Dining | Bed room |  |  |
| Bal tollet   | 108    | 2-       |  |  |
| Floor Plan C |        |          |  |  |