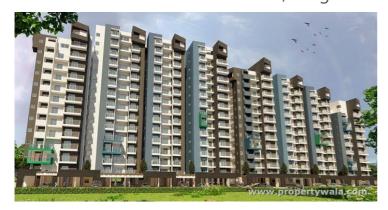

# Greennesto Primus - Chikkakannalli, Bangalore

# Description

Greennesto Primus is located in the heart of Chikkakannalli, Bengaluru, Karnataka offers 2&3 BHK apartments ranging from 1175-2360 sqft. The project is spread over 2.37 acres of land. It consists of 2 buildings with 10 floors and 188 units on offer. This project is well connected to all the parts of the city. As this region is beginning to get populated, a lot of educational institutions, hospitals, and shopping malls are being set up.