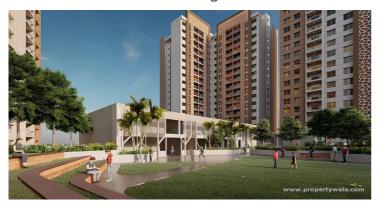

## Description

**Kohinoor Satori** is located in the heart of Mahalunge, Pune West offers 3&4 BHK apartments ranging from 1100-2300 sqft. The project is spread over 8 acres of land. It consists of 7 towers with 15 floors and 492 units on offer. They are all designed to ensure optimization of available space and geared towards ensuring that light from the sun is adequately admitted into the heart of each individual apartment.

# Gallery

## **Pictures**