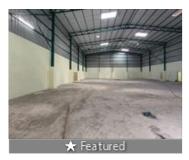

# Warehouse / Godown for rent in Puzhal, Chennai

2.16 lakhs

9000 Sq.Ft Warehouse For Rent In Near Puzhal Rs.24/Sq.Ft Slightly Negotiable

1 Kms From NH \_calcutta Highway, Puzhal, Chennai - 600.

- Area: 9000 SqFeet ▼
- Bathrooms: Two Floor: Ground
  - Monthly Rent: 216.000
- Rate: 24 per SqFeet
- Age Of Construction: 1 Years

## Description

9000 sq.ft warehouse for rent in near puzhal rs.24/sq.ft slightly negotiable.

Location

Redhills

Rate per Sq.Ft:

Rs.24/ sq.ft slightly negotiable

Urban development/Statutory Body:

Chennai Limit - Chennai - 600052

Roofing type:Galvanized sheet

Floor condition:Good industrial flooring

Height of WH at the centre(Ft):30 feet

Height of WH (side) (Ft):26 feet

Roofing Leakage/Holes:No leakages and holes

No. of dock doors:2 no's with one ramp