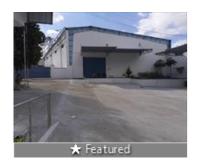

# Warehouse/ Godown For Rent At Tumkur Road / Nelamangala / Makali

TumkurRd, Makli Nelamangala,NH 4, 8thMile Tumkur Ro...

- Area: 20000 SqFeet ▼
- Bathrooms: Four
- Floor: Ground
- Total Floors: One
- Facing: North
- Furnished: Semi Furnished
- Lease Period: 12 MonthsMonthly Rent: 360,000
- Rate: 18 per SqFeet +5%
- Age Of Construction: 2 Years
- Available: Immediate/Ready to move

# Description

Warehouse / Godown Space for Rent At Makali , Nelamangala , Makali , Close to Himalaya Drugs, Husker Road, NH - 4, 8th Mile Road, Tumkur Road , Nelamangala , Bangalore - Mumbai Highway, Makali, Nelamangala Bangalore for which Rent is nego.

This Warehouse / Godown is close to Main Road, with facility for labor nearby, close to hospitals, bus stand, police station, fire brigade, access to transport with plenty of parking for trucks & 40ft containers.