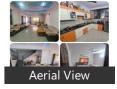

acing Duplex For Sale In Covered Campus Bypass Road.

Price:85 Lakh Size: 1150 sq.ft Builtup: 2200 sq.ft Facing: Fast+Garde

Facing: East+Garden Facing

Configuration:3-BHK Duplex For Sale

Ownership: Freehold

Parking: Coverd parking available

Please mention that you found this ad on PropertyWala.com when you call.

### **Features**

Lot

Balcony

Location

Exterior

■ Reserved Parking ■ Visitor Parking

Interior

Modular Kitchen

Recreation

Park

### **Advertiser Details**

Vanture Realty
Arpan Sainy

Chief Executive Officer

Bengali Square, Indore Mobile: 9754777727

Phone: 9754777767 Email: vanture.ind@gmail.com

Email: vanture.ind@gmail.com www.vanturerealty.com

VANTURE

Scan QR code to get the contact info on your mobile

View all properties by Vanture Realty

### **Pictures**















### Landmarks

Hotel

Bismillah Hotel (<0.5km), Nisarg Hotel-Palasia (<3km), Oyo 44020 Virat Hotel and Resorts (<... Hotal Star 21-Palda (<3km), 7 Sea Homestay (<3km)

Hospitals & Clinics

ST. Francis Hospital-ER (<0.5km), ST. Francis Hospital (<0.5km), St Francis Hospital and Research Cen... St Francis Hospital and Research Cen... Doctor Chetna Borana (<1km), Metropolis Healthcare (<2km), Shri Ram Collection Center (<2km), Yash Kids Care and Yash Clinic (<2km. Dr Sanjay Silawat & Dr Gourav Silawa.. Sai Clinic (<3km), Kaivalya Wellness Hub (<3km), Dr Prakash Khrate (<3km), SRL Diagnostics (<3km), Meenesh Hospital Dr Ravi Verma (<3... Dr Smt Vimla Mehta Clinic (<3km), Sairam Dawakhana (<3km), Balaji Policy Clinic (<3km)

Petrol Station

Indian Oil (<0.5km), Bharat Petroleum (<2k