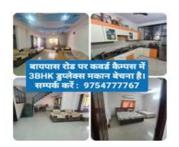

# 3 Bedroom Independent House for sale in Bypass Road area, Indore

85 lakhs

3-BHK Garden Facing Duplex For Sale In Covered Campus Bypass Road.

Bypass Road, Bypass Road, Indore - 452001 (Madhya Pra..

- Area: 2200 SqFeet ▼
- Bedrooms: Three
- Bathrooms: Three
- Floor: Ground
- Total Floors: One
- Facing: East
- Furnished: Semi Furnished
- Transaction: Resale Property
- Difference of the control of the c
- Price: 8,500,000
   Rate: 3,864 per SqFeet -20%
- Age Of Construction: 8 Years
- Possession: Immediate/Ready to move

## Description

Title:3-BHK Garden Facing Duplex For Sale In Covered Campus Bypass Road.

Price:85 Lakh Size: 1150 sq.ft Builtup: 2200 sq.ft Facing: Fast+Garde

Facing: East+Garden Facing

Configuration:3-BHK Duplex For Sale

### **Pictures**