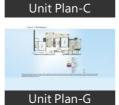

# **Pictures**

Floor Plans

Club House Level 1

Club House Level 2

Location

### Type & Sizes:

- 4 Multy Story Tower having 2 Bhk / 3 Bhk / 4 Bhk and 5 Bhk Flats are available.
- 2 Bhk 1290 sq.ft. and 1380 sq.ft. Available Higher Floor
- 3 Bhk 1650 sq.ft. and 1950 sq.ft. Higher Floor
- 4 Bhk 3920 sq.ft. Higher Floor and Lower Floor
- 5 Bhk 5010 sq.ft. Higher Floor and Lower Floor