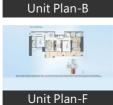

# **Pictures**

Floor Plans

Club House Level 1

Club House Level 2

Location

### Type & Sizes:

- 4 Multy Story Tower having 2 Bhk / 3 Bhk / 4 Bhk and 5 Bhk Flats are available.
- 2 Bhk 1290 sq.ft. and 1380 sq.ft. Available Higher Floor
- 3 Bhk 1650 sq.ft. and 1950 sq.ft. Higher Floor
- 4 Bhk 3920 sq.ft. Higher Floor and Lower Floor
- 5 Bhk 5010 sq.ft. Higher Floor and Lower Floor