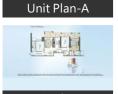

# **Pictures**

Floor Plans

Club House Level 1

Club House Level 2

Location

### Type & Sizes:

- 4 Multy Story Tower having 2 Bhk / 3 Bhk / 4 Bhk and 5 Bhk Flats are available.
- 2 Bhk 1290 sq.ft. and 1380 sq.ft. Available Higher Floor
- 3 Bhk 1650 sq.ft. and 1950 sq.ft. Higher Floor
- 4 Bhk 3920 sq.ft. Higher Floor and Lower Floor
- 5 Bhk 5010 sq.ft. Higher Floor and Lower Floor