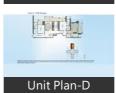

# **Pictures**

Floor Plans

Club House Level 1

Club House Level 2

Location

### Type & Sizes:

- 4 Multy Story Tower having 2 Bhk / 3 Bhk / 4 Bhk and 5 Bhk Flats are available.
- 2 Bhk 1290 sq.ft. and 1380 sq.ft. Available Higher Floor
- 3 Bhk 1650 sq.ft. and 1950 sq.ft. Higher Floor
- 4 Bhk 3920 sq.ft. Higher Floor and Lower Floor
- 5 Bhk 5010 sq.ft. Higher Floor and Lower Floor