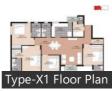

# Gallery **Pictures**

## https://www.propertywala.com/unitech-the-residences-gurgaon

Floor Plans

### **Properties**

| Туре                  | Area        | Posession | Price *        |
|-----------------------|-------------|-----------|----------------|
| 2BHK Apartment / Flat | 60 SqYards  | -         | ₹ 10 - 20 lacs |
| 2BHK Apartment / Flat | 1060 SqFeet | -         | ₹ 84.8 lakhs   |
| 2BHK Apartment / Flat | 1100 SqFeet | -         | ₹ 82 lakhs     |
| 3BHK Apartment / Flat | 1500 SqFeet | -         | ₹ 1.3 crore    |
| 3BHK Apartment / Flat | 1535 SqFeet | -         | ₹ 1.35 crore   |
| 3BHK Apartment / Flat | 1535 SqFeet | -         | ₹ 1.05 crore   |
| 3BHK Apartment / Flat | 1545 SqFeet | -         | ₹ 1.3 crore    |
| 3BHK Apartment / Flat | 1570 SqFeet | -         | ₹ 1.37 crore   |
| 4BHK Apartment / Flat | 1850 SqFeet | -         | ₹ 1.41 crore   |