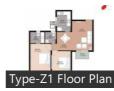

## https://www.propertywala.com/unitech-the-residences-gurgaon

Floor Plans

### **Properties**

| Туре                  | Area        | Posession | Price *        |
|-----------------------|-------------|-----------|----------------|
| 2BHK Apartment / Flat | 60 SqYards  | -         | ₹ 10 - 20 lacs |
| 2BHK Apartment / Flat | 1060 SqFeet | -         | ₹ 84.8 lakhs   |
| 2BHK Apartment / Flat | 1100 SqFeet | -         | ₹ 82 lakhs     |
| 3BHK Apartment / Flat | 1500 SqFeet | -         | ₹ 1.3 crore    |
| 3BHK Apartment / Flat | 1535 SqFeet | -         | ₹ 1.35 crore   |
| 3BHK Apartment / Flat | 1535 SqFeet | -         | ₹ 1.05 crore   |
| 3BHK Apartment / Flat | 1545 SqFeet | -         | ₹ 1.3 crore    |
| 3BHK Apartment / Flat | 1570 SqFeet | -         | ₹ 1.37 crore   |
| 4BHK Apartment / Flat | 1850 SqFeet | -         | ₹ 1.41 crore   |