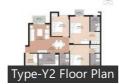

## https://www.propertywala.com/unitech-the-residences-gurgaon

Floor Plans

### **Properties**

| Туре                  | Area        | Posession | Price *        |
|-----------------------|-------------|-----------|----------------|
| 2BHK Apartment / Flat | 60 SqYards  | -         | ₹ 10 - 20 lacs |
| 2BHK Apartment / Flat | 1060 SqFeet | -         | ₹ 84.8 lakhs   |
| 2BHK Apartment / Flat | 1100 SqFeet | -         | ₹ 82 lakhs     |
| 3BHK Apartment / Flat | 1500 SqFeet | -         | ₹ 1.3 crore    |
| 3BHK Apartment / Flat | 1535 SqFeet | -         | ₹ 1.35 crore   |
| 3BHK Apartment / Flat | 1535 SqFeet | -         | ₹ 1.05 crore   |
| 3BHK Apartment / Flat | 1545 SqFeet | -         | ₹ 1.3 crore    |
| 3BHK Apartment / Flat | 1570 SqFeet | -         | ₹ 1.37 crore   |
| 4BHK Apartment / Flat | 1850 SqFeet | -         | ₹ 1.41 crore   |