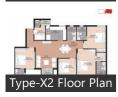

# Gallery **Pictures**

## https://www.propertywala.com/unitech-the-residences-gurgaon

Floor Plans

### **Properties**

| Туре                  | Area        | Posession | Price *        |
|-----------------------|-------------|-----------|----------------|
| 2BHK Apartment / Flat | 60 SqYards  | -         | ₹ 10 - 20 lacs |
| 2BHK Apartment / Flat | 1060 SqFeet | -         | ₹ 84.8 lakhs   |
| 2BHK Apartment / Flat | 1100 SqFeet | -         | ₹ 82 lakhs     |
| 3BHK Apartment / Flat | 1500 SqFeet | -         | ₹ 1.3 crore    |
| 3BHK Apartment / Flat | 1535 SqFeet | -         | ₹ 1.35 crore   |
| 3BHK Apartment / Flat | 1535 SqFeet | -         | ₹ 1.05 crore   |
| 3BHK Apartment / Flat | 1545 SqFeet | -         | ₹ 1.3 crore    |
| 3BHK Apartment / Flat | 1570 SqFeet | -         | ₹ 1.37 crore   |
| 4BHK Apartment / Flat | 1850 SqFeet | -         | ₹ 1.41 crore   |