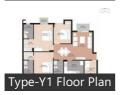

# Gallery **Pictures**

## https://www.propertywala.com/unitech-the-residences-gurgaon

Floor Plans

### **Properties**

| Туре                  | Area        | Posession | Price *        |
|-----------------------|-------------|-----------|----------------|
| 2BHK Apartment / Flat | 60 SqYards  | -         | ₹ 10 - 20 lacs |
| 2BHK Apartment / Flat | 1060 SqFeet | -         | ₹ 84.8 lakhs   |
| 2BHK Apartment / Flat | 1100 SqFeet | -         | ₹ 82 lakhs     |
| 3BHK Apartment / Flat | 1500 SqFeet | -         | ₹ 1.3 crore    |
| 3BHK Apartment / Flat | 1535 SqFeet | -         | ₹ 1.35 crore   |
| 3BHK Apartment / Flat | 1535 SqFeet | -         | ₹ 1.05 crore   |
| 3BHK Apartment / Flat | 1545 SqFeet | -         | ₹ 1.3 crore    |
| 3BHK Apartment / Flat | 1570 SqFeet | -         | ₹ 1.37 crore   |
| 4BHK Apartment / Flat | 1850 SqFeet | -         | ₹ 1.41 crore   |