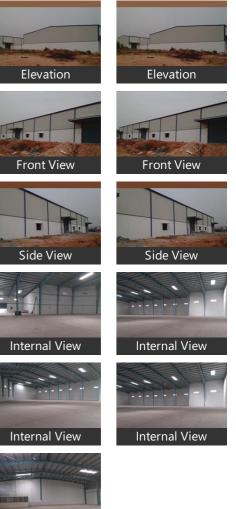

#### Pictures

Internal View

| <ul> <li>Nelamangala is the Best Location in Bangalore for Warehousing.</li> <li>Cons:</li> </ul>                                                                                                                                                                                                                                                                                                                                                                                                                                                                               |
|---------------------------------------------------------------------------------------------------------------------------------------------------------------------------------------------------------------------------------------------------------------------------------------------------------------------------------------------------------------------------------------------------------------------------------------------------------------------------------------------------------------------------------------------------------------------------------|
| <ul> <li>There are no Negative aspects in Nelamangala</li> <li>Posted: Oct 22, 2020 by Feroz Khan (F 5 K Realty Bangalore).</li> </ul>                                                                                                                                                                                                                                                                                                                                                                                                                                          |
| Nelamangala are are very fast growing land/plots because it developing fast like colleges and industries looking this are so now invest the lank/plots future plan if you invest 50lac after 5 years 1cr land cost                                                                                                                                                                                                                                                                                                                                                              |
| Pros: Now not at developed                                                                                                                                                                                                                                                                                                                                                                                                                                                                                                                                                      |
| Cons: <ul> <li>future it will developed</li> </ul>                                                                                                                                                                                                                                                                                                                                                                                                                                                                                                                              |
| Posted: Sep 2, 2020 by Basavaraj raj                                                                                                                                                                                                                                                                                                                                                                                                                                                                                                                                            |
| <ul> <li>Well developed area. Good connectivity with airport just 30 min away.</li> <li>Pros: <ul> <li>Well developed area</li> <li>Good connectivity</li> </ul> </li> <li>Cons: <ul> <li>Traffic congestion</li> <li>Far from the city</li> </ul> </li> </ul>                                                                                                                                                                                                                                                                                                                  |
| Posted: Apr 7, 2019 by Chidanand G (Global Builders And Developers)                                                                                                                                                                                                                                                                                                                                                                                                                                                                                                             |
| Very Good Transport connectivity, and very good for employment opportunity zone                                                                                                                                                                                                                                                                                                                                                                                                                                                                                                 |
| Pros:  Employment opportunity Cons:  Railway connection problem                                                                                                                                                                                                                                                                                                                                                                                                                                                                                                                 |
| Posted: Oct 20, 2017 by Suresh G                                                                                                                                                                                                                                                                                                                                                                                                                                                                                                                                                |
| NelaMangala is fast growing face of Bangalore due to NH4 and nice roads and one more main<br>beneficiary is industrial area in NelaMangala and new APMC yard.<br><b>Pros:</b><br>Good location<br>Posted: Apr 24, 2016 by <u>Apoorva G (Asare Land Developers)</u>                                                                                                                                                                                                                                                                                                              |
| · · · · · · · · · · · · · · · · · · ·                                                                                                                                                                                                                                                                                                                                                                                                                                                                                                                                           |
| NelaMangala is having Aashrayaa Meadows is 24 Acres Land Located near Dharmashri Resorts & BP<br>Indian School. Bangalore is one of the most-sought after location in the Silicon Valley of India. We crafted<br>plot size which suits you. We ensure that your home not only add value to your life but also becomes<br>your most treasured asset Aashrayaa Meadows offers plots which are in size of 1200, 1500 and 2400 sqft.<br>An equal amount of attention to detail has gone into providing you top notch specifications and superb<br>modern amenities.<br><b>Pros:</b> |
| <ul> <li>Fast developing industrial sector called greater Peenya</li> <li>Mumbai - Banglore Industrial corridor after Nelamangala causing potential residential suburbs</li> <li>Peaceful and away from traffic but next to major National highways</li> <li>Cons: <ul> <li>About 35km from Bangalore city</li> <li>Traffic near city entrance but very good roads</li> <li>Waiting time for good investment is 5 to 7 years</li> </ul> </li> </ul>                                                                                                                             |
| Posted: Mar 10, 2016 by Ashok Ashoka                                                                                                                                                                                                                                                                                                                                                                                                                                                                                                                                            |
| NelaMangala, Bangalore is rated 6 out of 10 based on 7 user reviews.<br>Disclaimer: The reviews are opinions of PropertyWala.com members, and not of PropertyWala.com.                                                                                                                                                                                                                                                                                                                                                                                                          |