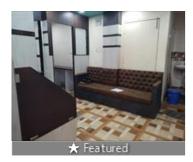

Home » Kolkata Properties » Commercial properties for rent in Kolkata » Office Spaces for rent in E M Bypass, Kolkata » Property P74098207

## Office Space for rent in E M Bypass, Kolkata

35,000



## FULLY FURNISHED OFFICE SPACE EM BYPASS PANCHANAN GRAM Bus Stop

EM Bypass Panchanan Gram, E M Bypass, Kolkata - 7001...

- Area: 800 SqFeet ▼
- Floor: Ground
- Furnished: Furnished
- Monthly Rent: 35,000
- Lease Period: 11 Months

  - Rate: 44 per SqFeet -10%

Bathrooms: Two

Total Floors: Four

Age Of Construction: 4 Years

# **Advertiser Details**



Scan QR code to get the contact info on your mobile View all properties by Houseaa Reality

## Description

Furnished office space for rent 800 square feet ground floor location EM Bypass panchannagram near science city

When you call, please mention that you saw this ad on PropertyWala.com.

### **Features**

#### General

■ Room AC ■ Wi-Fi

#### Maintenance

■ Water Supply / Storage ■ Waste Disposal

## Location

### Exterior

Visitor