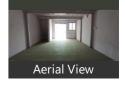

## Description

We are offering a spacious industrial gala with a usable area of 1,200 sq. ft., consisting of 600 sq. ft. carpet area and an additional 600 sq. ft. RCC loft, located on the ground floor in Vasai. The premises are equipped with 25 HP power and are part of a well-maintained building with 24/7 security and a regular water supply. The gala is lorry-touch, ensuring easy movement of heavy goods, making it highly suitable for fabrication, chemical storage, garments, go down purposes, new factory setups, and other heavy industrial activities. Situated at the prime junction of Dhumal Nagar, Waliv Road, the location offers excellent connectivity with easy access to public transportation and availability of labor for daily operations. The asking rent is ₹40,000/month (negotiable).

### **Pictures**

**Project Pictures** 

\* These pictures are of the project and might not represent the property