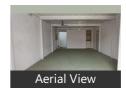

## Description

We are offering a spacious industrial gala with a usable area of 1,200 sq. ft., consisting of 600 sq. ft. carpet area and an additional 600 sq. ft. RCC loft, located on the ground floor in Vasai. The premises are equipped with 25 HP power and are part of a well-maintained building with 24/7 security and a regular water supply. The gala is lorry-touch, ensuring easy movement of heavy goods, making it highly suitable for fabrication, chemical storage, garments, go down purposes, new factory setups, and other heavy industrial activities. Situated at the prime junction of Dhumal Nagar, Waliv Road, the location offers excellent connectivity with easy access to public transportation and availability of labor for daily operations. The asking rent is ₹40,000/month (negotiable).

### **Pictures**

**Project Pictures** 

\* These pictures are of the project and might not represent the property