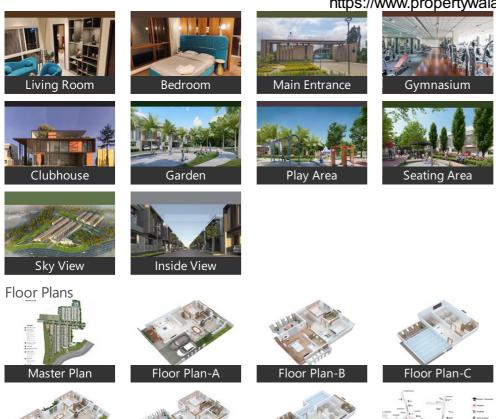

#### **Amenities**

- Swimming Pool & Deck
- Half Basketball Court
- Multi Sports Court
- Cricket Practice Net
- Badminton Courts
- Table Tennis
- Indoor Games Room
- Yoga & Meditation Zone
- Jogging Track
- Skating Rink
- Elders Seating Zone
- Outdoor Gym

# Gallery

## Pictures

- Security Features

   Security Guards Electronic Security
- Intercom Facility
   Fire Alarm

### Recreation

- Swimming Pool Park Fitness Centre / GYM
- Club / Community Center