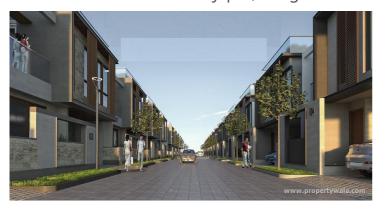

## Description

**MJR Divine Meadows** is located in the heart of Sarjapur, Bangalore East offers 4&5 BHK villas with different sizes ranging from 3054-3901 sqft. The project is spread over an area of 15 acres of land. This project has 137 luxury G+2 villas with Private Home Office and cinema Rooms. The project features excellent connectivity to Electronic City, Whitefield, Outer Ring Road, & other important destinations.

# Gallery

## Pictures

- Security Features

   Security Guards Electronic Security
- Intercom Facility
   Fire Alarm