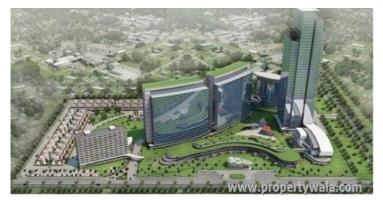

## Description

**GenNex City** a official project by Prabhuprem Group is situated in KPV, the heart of Greater Noida, which is the most upcoming developing sector. GenNex City offers office spaces starting from 135 sq ft to 5000 sq ft. By this project GenNex City offers multiple options of investment which includes Lockable spaces, The projects consists fully furnished office spaces, Semi furnished office spaces, Corporate Suites, Corporate Studios, IT Plots,Villas, High end retails etc.