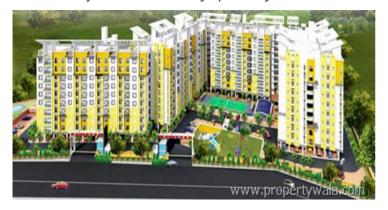

### **Residential Apartments**

Spread on four acres of greenery, from SMR Holdings offering spacious apartments over G+9 floor buildings. The vaastu compliant units come in 2 and 3 BHK configurations with a wide choice of floor plans and sizes ranging from 1260 to 1910 sft.

SMR Vinay Hi Lands is an elegantly designed layout spread on four acres of greenery, from SMR Holdings offering spacious apartments over G+9 floor buildings. The vaastu compliant units come in 2 and 3 BHK configurations with a wide choice of floor plans and sizes ranging from 1260 to 1910 sft. While natural light and breeze meet no speed-breakers in each of the well crafted apartments, smart and optimal use of space dominates the entire gated community. Located near Miyapur X Roads, the project's quick accessibility to the IT hub at Gachibowli & HITEC City, JNT University, Metro Terminal and several schools, engineering colleges, mega shopping malls, hospitals, restaurants and entertainment zones makes life easy.