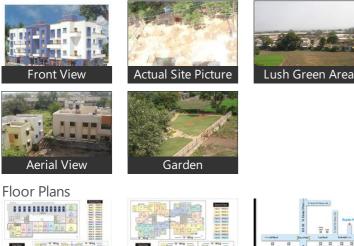

the prime locality in Nashik. With proper ventilation and uncluttered wide space, The amenities in Subhadra Royale Nest will definitely make your life pleasant. Some of the amenities installed within this property are Landscaped Garden and Play Area.

#### Amenities:

- Play Area
- Landscaped Garden

**Subhadra Estates** is a leading player in Nashik real estate industry founded by Late Shri Ramesh M. Shah. Subhadra Estates and have developed several layouts and apartment projects in our endeavour to cater to residential needs of Nashikites. Development & sale of clear Title NA bungalow plots, construction and sale of affordable homes, development and sale of farm plots, agricultural lands and weekend homes are some of our fortes.

#### Features

Recreation

Park

# Gallery

## Pictures



2nd & 3rd Floor

# Location

Ground & 1st Floor

### Properties

| Туре                  | Area       | Posession               | Price *       |
|-----------------------|------------|-------------------------|---------------|
| 1BHK Apartment / Flat | 435 SqFeet | Immediate/Ready to move | ₹ 12.18 lakhs |
| 2BHK Apartment / Flat | 836 SqFeet | Immediate/Ready to move | ₹ 23.4 lakhs  |

Location Map

\* Data has been collected from publicly available sources and may not be up to date.

### Subhadra Royale Nest News

Expert Reviews on Subhadra Royale Nest

Explore Projects in Nashik Brokers in Nashik

More Information

Report a problem with this listing Is any information on this page outdated or incorrect? <u>Report it!</u>

Disclaimer: All information is provided by builders, advertiser