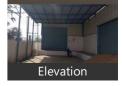

#### **FEATURES**

- •Clear Height: 18sq ft
- •Floor Area: 6000 Sq. Ft
- •Flooring: VDF with Steel and M20 Concrete
- •Floor Load: 4 ~ 5 Tons/sqm
- •Type of Structure: PEB Steel Structure
- •Power:
- •Docking: 1.2m above ground level, set back on docking side with canopy.
- •Sky Lighting: 5% of roof area.
- •Layout: 60% ground coverage with sufficient all-around setbacks and parking facilities.