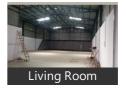

#### **FEATURES**

- •Clear Height: 18sq ft
- •Floor Area: 6000 Sq. Ft
- •Flooring: VDF with Steel and M20 Concrete
- •Floor Load: 4 ~ 5 Tons/sqm
- •Type of Structure: PEB Steel Structure
- •Power:
- •Docking: 1.2m above ground level, set back on docking side with canopy.
- •Sky Lighting: 5% of roof area.
- •Layout: 60% ground coverage with sufficient all-around setbacks and parking facilities.