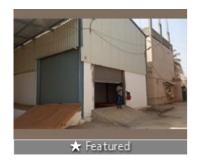

# Warehouse / Godown For Rent TC Palaya

TC Palaya, TC Palaya, Bangalore - 560016 (Karnataka)

- Area: 6000 SqFeet ▼
  - Floor: Ground
- Facing: West
- Lease Period: 12 Months Monthly Rent: 120,000
- Rate: 20 per SqFeet +15%
- Age Of Construction: 5 Years
- Available: Immediate/Ready to move

#### **FEATURES**

- •Clear Height: 18sq ft
- •Floor Area: 6000 Sq. Ft
- •Flooring: VDF with Steel and M20 Concrete
- •Floor Load: 4 ~ 5 Tons/sqm
- •Type of Structure: PEB Steel Structure
- •Power:
- •Docking: 1.2m above ground level, set back on docking side with canopy.
- •Sky Lighting: 5% of roof area.
- •Layout: 60% ground coverage with sufficient all-around setbacks and parking facilities.