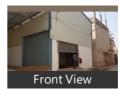

#### **FEATURES**

- •Clear Height: 18sq ft
- •Floor Area: 6000 Sq. Ft
- •Flooring: VDF with Steel and M20 Concrete
- •Floor Load: 4 ~ 5 Tons/sqm
- •Type of Structure: PEB Steel Structure
- •Power:
- •Docking: 1.2m above ground level, set back on docking side with canopy.
- •Sky Lighting: 5% of roof area.
- •Layout: 60% ground coverage with sufficient all-around setbacks and parking facilities.