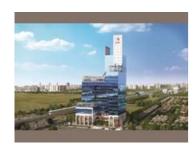

## Shop For Sale In Greater Noida

Global Business Square, Delta 1 Greater Noida, Sector D...

- Area: 150 SqFeet ▼
  - Bathrooms: One
- Floor: Ground
- Total Floors: More than 20
- Facing: North East
- Furnished: Unfurnished
- Transaction: New Property
   Price: 2,280,000
- Rate: 15,200 per SqFeet -10%
- Age Of Construction: Under Construction
- Possession: Within 1 Year

# Description

There are some unique facilities such as Coffee Lounge & Restaurants, Cafeteria/Food Court, Power Back Up present in Global Business Square compared to other projects present in Delta 1.

When you call, don't forget to mention that you found this ad on PropertyWala.com.