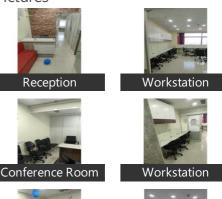

## Description

Fully Furnished Commercial Office Space For Rent At Newtown Near City Centre 2 a very prime location. Ideal for any corporate office Area- 1200 sqft

Fully Furnished Commercial Office with 1 Cabin, 27 Work Station, 1 Conference Vastu Compliant, Water storage, Lift, Etc..

#### Pictures

\* Location may be approximate