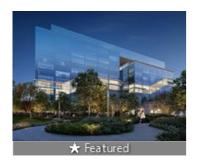

## CRC The Flagship In Sector 140A Noida. In Sector 140a Noida

CRC THE FLAGSHIP, SEC 140a, Sector 140A, Noida - 2013.

- Project/Society: <u>CRC The Flagship</u>
- Area: 845 SqFeet ▼ Bathrooms: One
- Floor: Second
- Facing: North East
- Total Floors: Twenty Furnished: Furnished
- Transaction: New PropertyPrice: 4,245,000
- Rate: 5,024 per SqFeet +5%
- Age Of Construction: Under Construction
- Possession: Immediate/Ready to move

# Description

lanning to set up or expand your retail or trading business at a promising commercial centre? One such promising destination is CRC the Flagship Sector 140a Noida. Strategically located in the heart of Noida it is a must-invest commercial destination for any investor.

Spread across huge acres of land CRC The Flagship Sector 140 A Noida is carefully designed with retail spaces in a variety of configurations like office spaces, showroom spaces, multiplex, lush green lawns, high-speed lifts and elevators, play areas for kids, a dedicated entertainment zone, food court, space for departmental store, a large parking space, impressive facade and lots more.