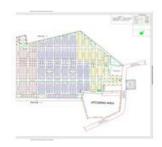

Home » Greater Noida Properties » Residential properties for sale in Greater Noida » Residential Plots / Lands for sale in Yamuna Expressway, Greater Noida » Property P829469394

# Residential Plot / Land for sale in Yamuna Expressway, Greater Noida

42 lakhs



## Residential Plot For Sale In Greater Noida

7Milestone, Yamuna Expressway, Greater Noida - 203135...

■ Gated Society ■ CCTV Camera ■ Security Guard

■ Area: 100 SqYards ▼ Facing: East

Other features

- Transaction: New Property Price: 4,200,000
- Rate: 42,000 per SqYard + 10%
- Possession: Within 1 Year

## Advertiser Details



Scan QR code to get the contact info on your mobile View all properties by Acres and Inches Pvt Ltd

## **Pictures**









# Description

- Jewar Airport
- Knowledge park
- Upcoming Metro
- **Upcoming Railway Station**
- Formula one
- Cricket Stadium
- Taj Expressway

Please mention that you saw this ad on PropertyWala.com when you call.

## **Features**

## Land Features

- Clear Title Freehold Land Plot Boundary Wall
- Society Boundary Wall 
  Corner Pl