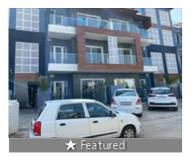

# Kingslane Independent Builder Floor In Mohali

Kingslane, Sector 110, Mohali - 140307 (Chandigarh)

- Area: 1600 SqFeet ▼
- Bedrooms: Three Bathrooms: Three ■ Floor: First
- Total Floors: Three
- Facing: East
- Furnished: Semi Furnished
   Transaction: New Property
- Price: 5,412,000

# Description

3bhk Independent Builder Floor available for sale in sector 110 Mohali. Available amenities are: Gym, Swimming pool, Garden, Kids area, Sports facility, Lift. Independent Builder Floor has 3 bathroom. This spacious 3 bhk Independent Builder Floor is available for sale and is located in the heart of sector 110 Mohali. It has a built-up area of 1600 sq ft. The house is semi-furnished. It is a ready-to-move-in property. It is made in way to provide a comfortable living for the residents.