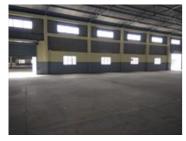

# Industrial Building For Rent

Bommasandra Jigani Link Road, Jigani Industrial Area, Ba.

Area: 71000 SqFeet •

Floor: Ground

Facing: East

- Total Floors: One

Bathrooms: Ten

- Furnished: Semi Furnished
- Age Of Construction: 7 Years
- Available: Immediate/Ready to move

## Description

Industrial building suitable for manufacturing, assembly or ware house available wih loading docks.

Don't forget to mention that you saw this ad on PropertyWala.com, when you call.