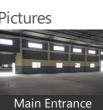

ial properties for rent in Bangalore » Industrial Buildings for rent in Jigani Industrial Area, Bangalore » Property P994688822

# Industrial Building for rent in Jigani Industrial Area, Bangalore



# Industrial Building For Rent

Bommasandra Jigani Link Road, Jigani Industrial Area, Ba.

Area: 71000 SqFeet •

Floor: Ground

Facing: East

- Total Floors: One

Bathrooms: Ten

- Furnished: Semi Furnished
- Age Of Construction: 7 Years
- Available: Immediate/Ready to move

## Description

Industrial building suitable for manufacturing, assembly or ware house available wih loading docks.

Don't forget to mention that you saw this ad on PropertyWala.com, when you call.

## Features

Exterior

Reserved Parking
Visitor Parking

Maintenance Water Supply / Storage
Rain Water Harvesting

Location



\* Location may be approximate

# Landmarks

#### Restaurant & Shops

Weiss Textile (<0.5km), Jockey (<1km), MK Mens Hub (<1km), Dhanalaxmi Trades (<1km), Naresh Provision Store (<1km), D Ramp (<1km), D Ramp for Men (<1km), Shri Sharada Provision Store (<1km), Shri Sharada Enterprises (<1km), S. P. S. Traders (<1km), Gurudev Collection (<1km), Shri Suvarnamukhi Enterprises (<1km. Deepu Footwear (<1km), Varsha Enterprises (<1km), Lisha Boutique (<1km), Sandeep Provision Stores (<1km), Nakshatra Fancy Costume (<1km), NL Tile Art (<1km), Shri Sai Fashions (<1km), Dhanalaxmi Mens Wear (<1km), Jai Ambeshwar Footwear (<1km), Shri Manjunath Provision Store (<1km Kolkata Kids Wear Bazaar (<1km), 7 Hills Sarees & Readymades (<1km), Variety Collection (<1km), Anil Provision General Store (<1km), L