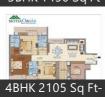

**Location** - Zirakpur, Chandigarh

Type - 3BHK & 4BHK Residential Apartments

Size - 1450 Sq Ft to 2105 Sq Ft

Price - On Request