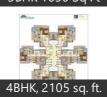

**Location** - Zirakpur, Chandigarh

Type - 3BHK & 4BHK Residential Apartments

Size - 1450 Sq Ft to 2105 Sq Ft

Price - On Request

### **Properties**

| Туре                  | Area        | Posession               | Price *      |
|-----------------------|-------------|-------------------------|--------------|
| 1BHK Apartment / Flat | 560 SqFeet  | -                       | ₹ 21.9 lakhs |
| 2BHK Apartment / Flat | 1100 SqFeet | -                       | ₹ 24 lakhs   |
| 3BHK Apartment / Flat | 1450 SqFeet | Immediate/Ready to move | ₹ 45 lakhs   |
| 3BHK Apartment / Flat | 1650 SqFeet | -                       | ₹ 48.5 lakhs |