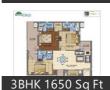

### **Properties**

| Туре                  | Area        | Posession               | Price *      |
|-----------------------|-------------|-------------------------|--------------|
| 1BHK Apartment / Flat | 560 SqFeet  | -                       | ₹ 21.9 lakhs |
| 2BHK Apartment / Flat | 1100 SqFeet | -                       | ₹ 24 lakhs   |
| 3BHK Apartment / Flat | 1450 SqFeet | Immediate/Ready to move | ₹ 45 lakhs   |
| 3BHK Apartment / Flat | 1650 SqFeet | -                       | ₹ 48.5 lakhs |