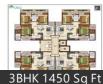

**Location** - Zirakpur, Chandigarh

Type - 3BHK & 4BHK Residential Apartments

Size - 1450 Sq Ft to 2105 Sq Ft

Price - On Request

### **Properties**

| Туре                  | Area        | Posession               | Price *      |
|-----------------------|-------------|-------------------------|--------------|
| 1BHK Apartment / Flat | 560 SqFeet  | -                       | ₹ 21.9 lakhs |
| 2BHK Apartment / Flat | 1100 SqFeet | -                       | ₹ 24 lakhs   |
| 3BHK Apartment / Flat | 1450 SqFeet | Immediate/Ready to move | ₹ 45 lakhs   |
| 3BHK Apartment / Flat | 1650 SqFeet | -                       | ₹ 48.5 lakhs |