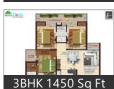

**Location** - Zirakpur, Chandigarh

Type - 3BHK & 4BHK Residential Apartments

Size - 1450 Sq Ft to 2105 Sq Ft

Price - On Request

### **Properties**

| Туре                  | Area        | Posession               | Price *      |
|-----------------------|-------------|-------------------------|--------------|
| 1BHK Apartment / Flat | 560 SqFeet  | -                       | ₹ 21.9 lakhs |
| 2BHK Apartment / Flat | 1100 SqFeet | -                       | ₹ 24 lakhs   |
| 3BHK Apartment / Flat | 1450 SqFeet | Immediate/Ready to move | ₹ 45 lakhs   |
| 3BHK Apartment / Flat | 1650 SqFeet | -                       | ₹ 48.5 lakhs |