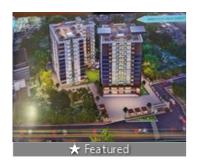

## New Flat Available For Sale

Opposite Medanta Hospital, IRBA, Ranchi, Irba, Ranchi - ...

- Area: 891 SqYards ▼
- Bathrooms: Two
- Total Floors: Eleven

- Price: 3,118,500
- Bedrooms: Two
- Floor: First
- Facing: East
- Furnished: Unfurnished
   Transaction: New Property
  - Rate: 3,500 per SqYard -80%
- Age Of Construction: Under Construction
- Possession: Within 2 Years

#### Location- Opposite Medanta Hospital, IRBA, Ranchi

Area in sq. ft.- 891 Rate: - 3500 SQ.FT. Rate- 3,118,500 Flat type(BHK)- 2bhk Floor-1st(G+11) Balconv-2 Washroom- 2,

Under construction handover in NOV 2027.