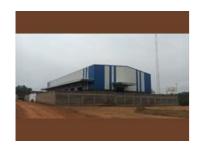

# Warehouse / Godown for rent in Tikaratoli, Ranchi

4 lakhs

Warehouse Available On Lease In Ranchi-Tikratoli

GD Warehouse, Tikaratoli, Ranchi - 835301 (Jharkhand)

- Area: 20000 SqFeet ▼
- Bathrooms: Four

■ Reserved Parking ■ Visitor Parking ■ Servant Quarter

- Floor: Ground
- Total Floors: One
- Facing: North East
- Furnished: Furnished
- Monthly Rent: 400,000 Rate: 20 per SqFeet -5%
- Age Of Construction: 1 Years

Exterior

Available: Immediate/Ready to move

# Description

All basic amenities are available like:

- Washrooms
- Electricity
- 24 Hrs Security & Survelience
- Wide Internal Road for Seamless vechile movement
- Ample Parking Space
- VSAT Tower
- Docks present in all four sides of warehouse
- Pillar free Construction

#### Other Features:

- 30 Feet Side Wall Height
- PEB Structure
- Vastu Compliant
- Approved and sanctioned Map for Warehouse Usage.
- Hi Bay Lights installed
- Rain Water Harvesting
- Area Available: 20000 Sqft. available