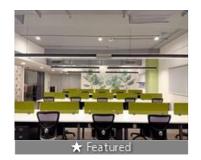

# Description

"Your Vision, Our Expertise", Manage Your Work from our excellent office, Where Every Detail Reflects Excellence.

Experience Hassle free work at our Fully Furnished Commercial Office on Balewadi , Pune. With 4,250 sq. ft of space, it's got 50 Workstations, 5 Cabins, Reception, Conference Room, Meeting Room, Pantry, Server room, 2 Private Male and Female Washroom.

Our place is Well maintained, with Ample parking , Comfy sofas in the Reception , Fully Air conditioning and High speed internet.

Perfect for your business needs!

For more info, just click on Contact button!