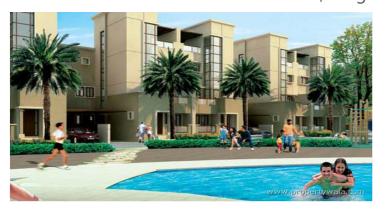

# Description

**Emaar MGF presents Palm Drive** , a community spread across 37.8 acres of land, designed for contemporary living in green sanctuary settings of Gurgaon, one of the commercial hubs of the National Capital Region. Prime Drive offers its buyer with sufficient options to choose between the convenience of stylish premium apartment living, or the opulence and freedom of a beautiful spacious villa and sky terraces. The Premium Terraces and The Sky Terraces are G +18 high rise towers with 3 & 4 BHK premium apartments.

The highlight of the premium terrace towers will be the spectacular four and five bedroom penthouses, which will provide breathtaking views from their landscaped balconies over greens and beyond. The Villas with four or five bedrooms will have generous interiors with high-ceilings and give a liberating impression of spaciousness. Each villa will feature landscaped balconies, roof gardens and pocket gardens, which embellish the exterior with an attractive natural look.

International standard specifications and a wide range of amenities like club house, Golf Course, swimming pool, world class gymnasium, tennis court, Jacuzzi, Multi-Purpose Function Hall, Home Theatre Room etc.