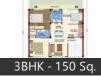

## Properties

| Туре                    | Area        | Posession       | Price *      |
|-------------------------|-------------|-----------------|--------------|
| 2BHK Apartment / Flat   | 112 SqYards | Within 3 Months | ₹ 24.9 lakhs |
| 2BHK Apartment / Flat   | 1190 SqFeet | Within 1 Year   | ₹ 25.5 lakhs |
| 3BHK Apartment / Flat   | 1350 SqFeet | -               | ₹ 28.8 lakhs |
| Residential Plot / Land | 105 SqYards | -               | ₹ 18.8 lakhs |