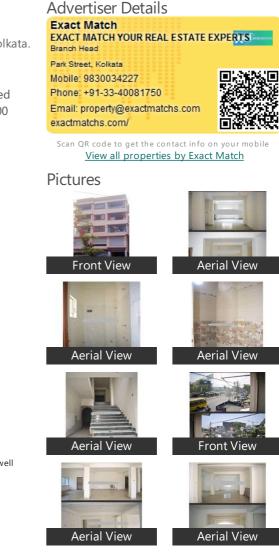

## Description

Commercial Showroom Space For Rent At Airport Gate No 1 Opposite Bharat Petroleum Main Road Facing 1St Floor 2100 Sqft

Available Security, Water Storage, Etc Ideal For Any Kind Of Showroom Like Gym Spa Jewelry Shop Etc Rent- 2.31 Lac Note Our Brokerage Charge Is 1 Month On Rent