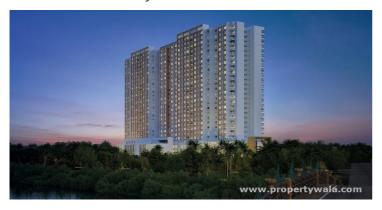

## Description

**Sobha Atlantis** is located in the heart of Thykoodam,Vyttila, Kochi offers 3 BHK apartments ranging from 1850-3118 sqft. The project is spread over 4.69 acres of land. It consists of 4 towers with 28 floors and 384 units. This project is on an alluring island amidst emerald waters and sprawling greens – truly a pearl of the Arabian Sea.