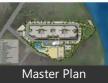

## Description

**Sobha Atlantis** is located in the heart of Thykoodam,Vyttila, Kochi offers 3 BHK apartments ranging from 1850-3118 sqft. The project is spread over 4.69 acres of land. It consists of 4 towers with 28 floors and 384 units. This project is on an alluring island amidst emerald waters and sprawling greens – truly a pearl of the Arabian Sea.