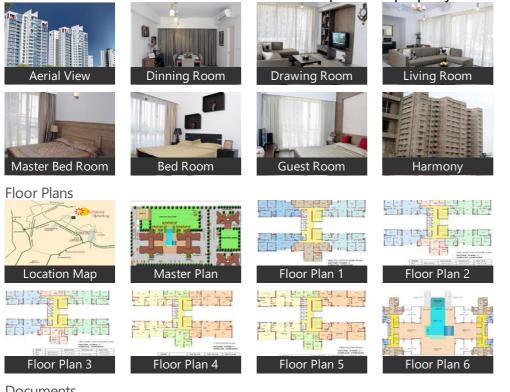

## Maintenance

- Maintenance Staff Water Supply / Storage
- Boring / Tube-well Rain Water Harvesting
- Waste Disposal
- Gallery

**Pictures** 