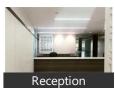

DEPOSIT: 10 months

KVA AVAILABLE: 10

RTSOA MONTLY FEE: RS. 3.50 per sq. Ft.

FIT OUT: Fully furnished with work stations, board room with table and chairs, reception, kitchenette, his/her toilets, air-conditioning, filing cabinets. Re-decorate at own cost.