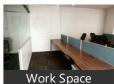

DEPOSIT: 10 months

KVA AVAILABLE: 10

RTSOA MONTLY FEE: RS. 3.50 per sq. Ft.

FIT OUT: Fully furnished with work stations, board room with table and chairs, reception, kitchenette, his/her toilets, air-conditioning, filing cabinets. Re-decorate at own cost.