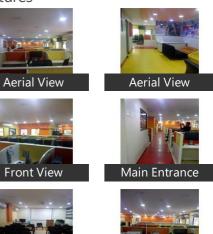

### **Pictures**

More Commercial Office Spaces at Mylapore & Surrounding Areas - Alwarpet, Teynampet, Mandaveli, Ra Puram, Gopalapuram, Mount Road, Nandanam, T Nagar, Nungambakkam Etc.,

Description

When you call, please mention that you saw this ad on PropertyWala.