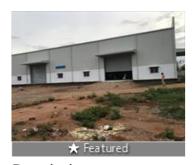

# Warehouse / Godown for rent in Enikepadu, Vijayawada

5 - 10 lacs

Warehouse For Rent , Vijayawada

ENIKEPADU, Enikepadu, Vijayawada - 521241 (Andhra P...

- Area: 35000 SqFeet ▼
- Floor: Ground
- Facing: North
- Furnished: Semi Furnished

Bathrooms: One

Total Floors: One

- Lease Period: 24 MonthsMonthly Rent: 5 10 lacs
- Age Of Construction: 7 Years
- Available: Immediate/Ready to move

Description RENT/LEASE -WAREHOUSE in

LOGISTICS PARK at VIJAYAWADA by

BHAVITHAA BUSINESS SOLUTIONS in (BHAVITHAA ECONOMIC ZONE).

"The Integrated Trade,Logistics and Industrial Hub of India"

SUPPLY CHAIN, LOGISTICS & WAREHOUSE SOLUTIONS

EVERYTHING YOU NEED UNDER ONE ROOF.

- 1.International standard warehouses in various sizes.
- 2. Varying power load capacities to suit business requirements
- 3.Ideal for light to medium industrial units and storage
- 4.Sizes available: 2000 m2, 4000 m2 and 6000 m2 with 9 meter height
- 5. Warehouse includes car parking bays, offices, lavatory and pantry space.
- 6.Ready infrastructure with electricity, water and telecommunications
- 7.Extensive network for transportation, power, water and waste management
- 8.Flexible schedule
- 9.Integrated fire alarm and sprinkler system