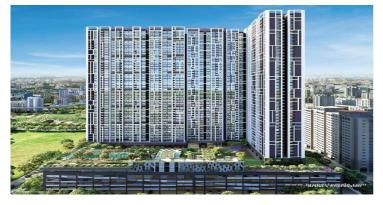

# 550 ft Tall Tower Modern Futuristic Elevation

Dosti Eastern Bay is located in the heart of Wadala East, Mumbai South, and offers 2,3&4 BHK apartments with various facilities.

- Project ID: J751192405
- Builder: Dosti Realty .
- Location: Dosti Eastern Bay, Antop Hill, Wadala East, Mumbai - 400037 (Maharashtra)
- Completion Date: Mar, 2027
- Status: Started

# Description

Dosti Eastern Bay is located in the heart of Wadala East, Mumbai South, and offers 2,3&4 BHK apartments with sizes ranging from 666-1577 sqft. The project is spread over an area of 4.7 acres of land. It consists of 5 buildings with 44 floors and 36+ world-class amenities. Bombay Scottish School, VJTI College, Hinduja Hospital, the St. Regis Hotel, and 5 Gardens are all within 10 to 20 minutes away.