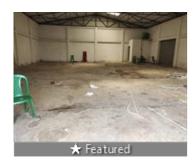

## Warehouse/Godown Rent Near Ruby EM **BYPASS**

EM Bypass Ruby Anandapur Nazirabad Road, Nazirabad...

- Area: 3000 SqFeet ▼
- Bathrooms: Two
- Facing: North East
- Furnished: Unfurnished
- Lease Period: 36 Months
  Monthly Rent: 80,000
- Rate: 27 per SqFeet
- Age Of Construction: 5 Years
- Available: Immediate/Ready to move

### Description

Warehouse / godown rent near Ruby hospital more nazirabad 3000 sf 2 enternes parking space available commercial property

Please mention that you found this ad on PropertyWala.com when you call.