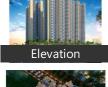

## Description

VTP Pegasus Flamante is located in the heart of Kharadi , Pune offers 3 BHK apartments with different sizes ranging from 98 sq meters. The project is spread over an area of 150 acres of land. It has 6 buildings with 33 floors. All the apartments are spacious and Vaastu-compliant. Well connected to WTC IT Park, EON IT Park, Zensar IT, Airport, and the Railway Station.