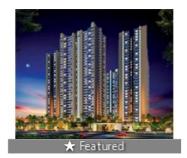

## 3 Bedroom Apartment / Flat for sale in VTP Pegasus Flamante, Kharadi, P...

1.17 crore

urla Complex, Mumbai

mob: 9999788104

TRESPECT TRESPECT INDIA

3 Bedroom Apartment For Sale In Kharadi, Pune

- Project/Society: VTP Pegasus Flamante
- Area: 98 SqMeters ▼
- Bathrooms: Three ■ Total Floors: More than 20
- Transaction: New Property
   Price: 11,700,000
- Rate: 1.19 lakh per SqMeter
- Age Of Construction: Under Construction
- Possession: Within 4 Years

## Description

VTP Pegasus Flamante is located in the heart of Kharadi , Pune offers 3 BHK apartments with different sizes ranging from 98 sq meters. The project is spread over an area of 150 acres of land. It has 6 buildings with 33 floors. All the apartments are spacious and Vaastu-compliant. Well connected to WTC IT Park, EON IT Park, Zensar IT, Airport, and the Railway Station.