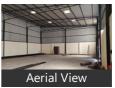

house Rent In Kolkata Mominpur

Mominpur Kolkata, Mominpur, Kolkata - 700043 (West B..

- Area: 20000 SqFeet ▼
- Bathrooms: Four
- Furnished: Unfurnished
- Lease Period: 60 Months
- Monthly Rent: 400,000Rate: 20 per SqFeet
- Age Of Construction: 1 Years

Exterior

Visitor Parking

Available: Immediate/Ready to move

# Houseaa Reality Bhairab Sannyal

**Advertiser Details** 



Scan QR code to get the contact info on your mobile
View all properties by Houseaa Reality

### Description

Warehouse for rent in mominpur Kolkata near 2nd bridge 40 feet road all types of warehouse purpose

Please mention that you saw this ad on PropertyWala.com when you contact.

#### **Features**

General

■ Power Back-up

Maintenance

■ Water Supply / Storage ■ Waste Disposal

#### Location

# Pictures











#### Landmarks

**Nearby Localities** 

Alipore, New Alipore, Taratala, Raichak, Bhawanipur, Hazra, Sarat Bose Road, Behala (South East), Behala, Alipore, New Alipore, Khidirpur, Taratala, Raichak, Bhawanipur, Hazra, Behala (South East), Behala, Alipore, New Alipore, Taratala, Raichak, Bhawanipur, Hazra, Behala (South East), Behala, Alipore, New Alipore, Taratala, Raichak, Bhawanipur, Hazra, Behala (South East), Behala, Alipore, New Alipore, Taratala, Raichak, Bhawanipur, Hazra, Behala (South East), Behala

\* All distances are approximate

Explore

Similar Properties

Properties in Mominpur, Kolkata

Projects in Kolkata

Brokers in Kolkata

More Information

Report a problem with this listing Is this property no longer available or has incorrect information? Report it!

**Disclaimer:**