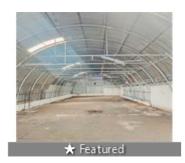

#### Warehouse Rent In Kolkata Mominpur

Mominpur Kolkata, Mominpur, Kolkata - 700043 (West B..

- Area: 20000 SqFeet ▼
- Bathrooms: Four
- Furnished: Unfurnished
- Lease Period: 60 Months
- Monthly Rent: 400,000Rate: 20 per SqFeet
- Age Of Construction: 1 Years

### Description

Warehouse for rent in mominpur Kolkata near 2nd bridge 40 feet road all types of warehouse purpose

Please mention that you saw this ad on PropertyWala.com when you contact.

# Pictures