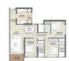

## Floor Plans

Typical Floor Plan-

Unit 2-Wing C

Typical Floor Plan-

Unit 3-Wing C

Unit 1-Wing A

Unit 4-Wing C

Unit 2-Wing A

### Type & Sizes:

2 Bedroom Apartment - 1340 sq.ft 3 Bedroom Apartment - 1935 - 2008 sq.ft.

4 Bedroom Apartment - 3300 sq.ft.