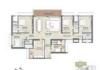

## Floor Plans

Typical Floor Plan-

Unit 2-Wing C

Typical Floor Plan-

Unit 3-Wing C

Unit 1-Wing A

Unit 4-Wing C

Unit 2-Wing A

### Type & Sizes:

2 Bedroom Apartment - 1340 sq.ft 3 Bedroom Apartment - 1935 - 2008 sq.ft.

4 Bedroom Apartment - 3300 sq.ft.