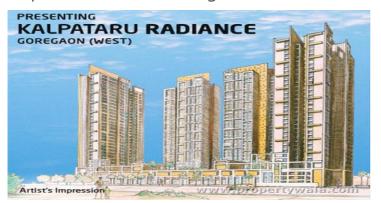

# Kalpataru Radiance - Goregaon West, Mumbai

New Launch Kalpataru Radiance 2, 3 and 4 BHK Goregoan West. Kalpataru Group is presenting brand new luxury project Kalpataru Radiance offering 2/3/4 BHK apartment options in Goregaon West, Mumbai.

## Description

**Kalpataru Radiance** is one of the popular residential development of Kalpataru Group in Goregaon West, Mumbai. The project is well connected with Western Express Highway, Commercial Hubs, a bouquet of premium facilities and lavish landscapes. Total area of project is **4.2 acres**. It is your gateway to live better life style now. Your apartment features a choices of **2/3/4 BHK** residences with luxurious floor height of 10 ft 10" and home automation system with mood lighting in all rooms. Its sizes are ranging from **1340 sq ft to 3300 sq ft**. Kalpataru Radiance has various world class amenities & Specification like, Spa, Tennis Court/basketball court, Gymnasium and large outdoor swimming pool with kids pool and open air fresh environment.