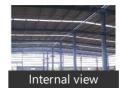

#### **Pictures**

## Description

PEB warehouse

Current status: Ready to Move

Internal flooring: Trimix, Floor load: 4 ton/sq. mtr.

External flooring: Interlocking Tiles Eve height - 30 ft. & Centre height 40 ft. Dock nos: 10, Dock height: 4 ft. Ventilation Details - Turbo vents Insulation - Available