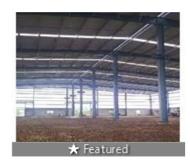

#### **Pictures**

## Description

PEB warehouse

Current status: Ready to Move

Internal flooring: Trimix, Floor load: 4 ton/sq. mtr.

External flooring: Interlocking Tiles Eve height - 30 ft. & Centre height 40 ft. Dock nos: 10, Dock height: 4 ft. Ventilation Details - Turbo vents Insulation - Available