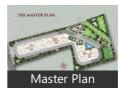

## Description

**Shriram Codename Smash Hit** is located in the heart of Yelahanka , Bangalore , and offers 3 BHK apartments ranging from 1285 sqft. The project is spread over 3.83 acres of land. It consists of 3 towers with B+G+12 floors and 270 units. The residences are thoughtfully designed to ensure seamless ventilation and natural light. The project is close to the airport, schools, hospitals, and shopping centers.

## **Project Pictures**

\* These pictures are of the project and might not represent the property