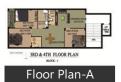

#### Amenities -

- Lift
- Swimming Pool
- Gymnasium
- Community Hall
- Games Room
- Children's park
- Power Back up
- Intercom
- CCTV
- High speed Elevator
- Reserve Car Parking

No. of Flats = 56

No. Of Blocks = (G+7) Residential & 1(G+4) Commercial block.

### **Properties**

| Туре                  | Area        | Posession               | Price *       |
|-----------------------|-------------|-------------------------|---------------|
| 2BHK Apartment / Flat | 885 SqFeet  | -                       | ₹ 28 lakhs    |
| 2BHK Apartment / Flat | 885 SqFeet  | -                       | ₹ 29 lakhs    |
| 2BHK Apartment / Flat | 1030 SqFeet | -                       | ₹ 37 lakhs    |
| 2BHK Apartment / Flat | 1210 SqFeet | Within 3 Months         | ₹ 56 lakhs    |
| 3BHK Apartment / Flat | 1385 SqFeet | -                       | ₹ 60 lakhs    |
| 3BHK Apartment / Flat | 1445 SqFeet | -                       | ₹ 58.5 lakhs  |
| 3BHK Apartment / Flat | 1530 SqFeet | Immediate/Ready to move | ₹ 69.61 lakhs |