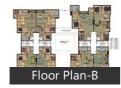

#### Amenities -

- Lift
- Swimming Pool
- Gymnasium
- Community Hall
- Games Room
- Children's park
- Power Back up
- Intercom
- CCTV
- High speed Elevator
- Reserve Car Parking

No. of Flats = 56

No. Of Blocks = (G+7) Residential & 1(G+4) Commercial block.

### **Properties**

| Туре                  | Area        | Posession               | Price *       |
|-----------------------|-------------|-------------------------|---------------|
| 2BHK Apartment / Flat | 885 SqFeet  | -                       | ₹ 28 lakhs    |
| 2BHK Apartment / Flat | 885 SqFeet  | -                       | ₹ 29 lakhs    |
| 2BHK Apartment / Flat | 1030 SqFeet | -                       | ₹ 37 lakhs    |
| 2BHK Apartment / Flat | 1210 SqFeet | Within 3 Months         | ₹ 56 lakhs    |
| 3BHK Apartment / Flat | 1385 SqFeet | -                       | ₹ 60 lakhs    |
| 3BHK Apartment / Flat | 1445 SqFeet | -                       | ₹ 58.5 lakhs  |
| 3BHK Apartment / Flat | 1530 SqFeet | Immediate/Ready to move | ₹ 69.61 lakhs |