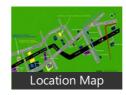

#### **Location Highlights:**

- Situated on Kamalgazi more on NSC Bose Road
- Howrah Station is only 19 Km.
- Airport is 23 Km.
- Nearest metro station is Kavi Nazrul which is just 2 Km.
- A 4 kilometer drive takes you to High Land Park
- Peerless Hospital is in close range of 5 Km.
- 500 meters from Big Bazar Narendrapur.
- 100 meters from EM Bypass.
- 250 meters from BD Memorial Institute School

### Location

### Landmarks

### Transportation

Garia (<4km), Sonarpur (<5km), New Garia Railway Station (<4km), Narendrapur (<4km), Subhashgram (<8km), Baghajatin (<6km), Jadavpur Railway Station (<8km), Jadabpur (<8km), Kamalgazi Crossing Bus Stop (<0.5km. RKM Mandir Gate (<0.5km), Kamalgaji Bus Depot (<1km), Mahamayatala (<1km), Elachi Bus Stop (<1km), RKM Narendrapur Main Gate (<2km), Pepsi (<2km), Saha Para Bus Stop (<2km), Netaji Subhash Chandra Bose Interna.. Garia Station Taxi Stand (<4km), Dhalai Bridge Taxi Stand (<3km), Sonarpur Taxi Stand (<5km), Bansdroni-Usha Taxi Stand (<6km), Peerless Hospital Taxi Stand (<6km), Local Meter Taxi Stand (<6km), Taxi Stand (<7km), Dhalai Bridge to Kamalgazi Auto Stan..